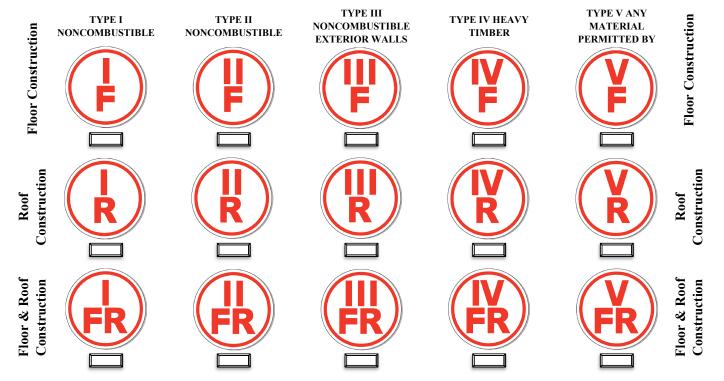

#### IDENTIFICATION OF BUILDINGS UTILIZING TRUSS TYPE CONSTRUCTION (check appropriate symbol)

### RESIDENTIAL & COMMERCIAL STRUCTURES

| FOR OFFICE USE ONLY APPLICATION NO.                               | DATE RECEIVED:                                                                                                                                                       |                                                                                                                     |                       |
|-------------------------------------------------------------------|----------------------------------------------------------------------------------------------------------------------------------------------------------------------|---------------------------------------------------------------------------------------------------------------------|-----------------------|
|                                                                   |                                                                                                                                                                      |                                                                                                                     |                       |
| Project Location:                                                 |                                                                                                                                                                      |                                                                                                                     |                       |
|                                                                   | STREET / ADDRESS                                                                                                                                                     |                                                                                                                     | VILLAGE               |
| TAX MAP SECTION                                                   | BLOCK                                                                                                                                                                |                                                                                                                     |                       |
| OWNER INFORMATION: NAME:                                          |                                                                                                                                                                      |                                                                                                                     |                       |
| MAILING ADDRESS:                                                  |                                                                                                                                                                      |                                                                                                                     |                       |
| TELEPHONE #E-MAIL:                                                |                                                                                                                                                                      |                                                                                                                     |                       |
| PLEASE TAKE NOTICE THAT THE STRU                                  | UCTURE IS (CHECK EACH APPLI                                                                                                                                          | ICABLE LINE):                                                                                                       |                       |
| NEW STRUCTURE                                                     | ADDITION TO EXISTI                                                                                                                                                   | ADDITION TO EXISTING STRUCTURE                                                                                      |                       |
| EXISTING STRUCTURE                                                | REHABILITATION TO                                                                                                                                                    | EXISTING STRUCTURE                                                                                                  |                       |
| TO BE CONSTRUCTED OR PERFORMED (CHECK EACH APPLICABLE LINE): (see |                                                                                                                                                                      | REFERENCE ABOVE WIL                                                                                                 | L UTILIZE             |
| ☐ TRUSS TYPE CONSTRUCTION (TT)                                    | PRE-ENGINEERED                                                                                                                                                       | WOOD CONSTRUCTION                                                                                                   | (PW)                  |
| TIMBER CONSTRUCTION FLOOR (T                                      | CC)                                                                                                                                                                  |                                                                                                                     |                       |
| IN THE FOLLOWING LOCATION(S) (CH                                  | ECK EACH APPLICABLE LINE):                                                                                                                                           | (see back for sign designation                                                                                      | n)                    |
| ☐ FLOOR FRAMING, INCLUDING GIRI                                   | DERS AND BEAMS (F)                                                                                                                                                   | OOF FRAMING (R)                                                                                                     |                       |
| FLOOR FRAMING AND ROOF FRAM                                       | IING (FR)                                                                                                                                                            |                                                                                                                     |                       |
|                                                                   | TYPE III NONCOMBUSTIBLE EXTER  TYPE IV HEAVY TIMBER  wling Building Department for the issu e of the Village of Pawling. The owner and with all regulations and pro- | RIOR WALLS TYPE OR AN PERM ance of a Building Permit for and the applicant hereby agree excedures as explained in t | ee to comply with all |
| OWNER OR OWNER'S REPR                                             | ESENTATIVE SIGNATURE                                                                                                                                                 |                                                                                                                     | DATE                  |