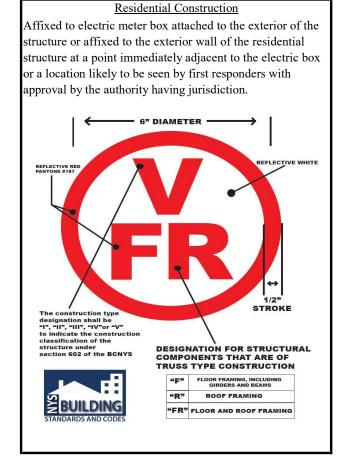

#### Required Sign Location(s)

| Commercial Construction                                                                                                                                                                                                           |                                                                                                                                                                                                                                                                                |  |
|-----------------------------------------------------------------------------------------------------------------------------------------------------------------------------------------------------------------------------------|--------------------------------------------------------------------------------------------------------------------------------------------------------------------------------------------------------------------------------------------------------------------------------|--|
| Exterior building entrance<br>doors, exterior exit discharge<br>doors, and exterior roof access<br>doors to a stairway                                                                                                            | Attached to the door, or attached to a sidelight or the face of the building, not more than 12 inches (305 mm) horizontally from the latch side of the door jamb, and not less than 42 inches (1067 mm) nor more than 60 inches (1524 mm) above the adjoining walking surface. |  |
| Exterior building entrance<br>doors, exterior exit discharge<br>doors, and exterior roof access<br>doors to a stairway                                                                                                            | Attached at each end of the row of doors and at a maximum horizontal distance of 12 feet (3.65M) between signs, and not less than 42 inches (1067 mm) nor more than 60 inches (1524 mm) above the adjoining walking surface.                                                   |  |
| Fire department hose connections                                                                                                                                                                                                  | Attached to the face of the building, not more than 12 inches (305 mm) horizontally from the center line of the fire department hose connection, and not less than 42 inches (1067 mm) nor more than 60 inches (1524 mm) above the adjoining walking surface.                  |  |
| REFLECTIVE RED  ROMAN ALPHANUMERIC  ROMAN ALPHANUMERIC  ROMAN ALPHANUMERIC  ROMAN ALPHANUMERIC  THE BULLION  THE BULLION  THE BULLION  OF NEW  YORK STATE  DESIGNATION FOR STRUCTURAL  COMPONENTS THAT ARE OF  TRUSS CONSTRUCTION |                                                                                                                                                                                                                                                                                |  |